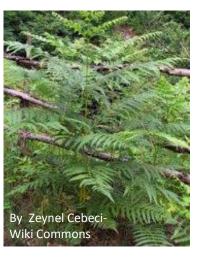

If you roll:

3, 4, 5, 6 lvy Wins! 1, 2 you survive.

**Licorice Fern** 

If you roll:

5, 6 lvy Wins! 1, 2, 3, 4 you survive.

You've got a great hiding spot up on a tree!

Fern

5, 6 lvy Wins! 1, 2, 3, 4 you survive.

You've got a great hiding spot up on a tree!

**Fern** 

3, 4, 5, 6 lvy Wins! 1, 2 you survive.

**Licorice Fern** 

If you roll:

5, 6 Ivy Wins! 1, 2, 3, 4 you survive.

You've got a great hiding spot up on a tree!

Fern

Fern