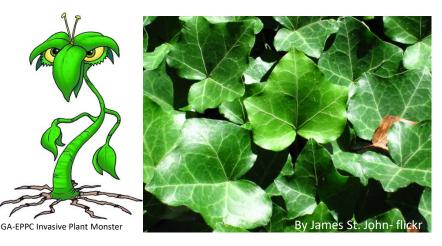

you survive.



# **Stinging Nettle**

If you roll:

3, 4, 5, 6 lvy Wins! 1, 2 you survive.



**Flowering Plant** 

If you roll:

2, 3, 4, 5, 6 lvy Wins! 1 you survive.



#### **Hazelnut**

If you roll:

5, 6 Ivy Wins! 1, 2, 3, 4 you survive.



**Flowering Plant** 

Shrub

#### Ivy the Invader

Spread as far as you can!





### Ivy the Invader



If you roll:

2, 3, 4, 5, 6 lvy Wins! 1 you survive.



**Flowering Plant** 

## **Fairy Bells**

If you roll:

2, 3, 4, 5, 6 lvy Wins! 1 you survive.



**Flowering Plant** 

# Salmonberry

If you roll:

5, 6 Ivy Wins! 1, 2, 3, 4 you survive.



Shrub

# **Big Leaf Maple**

If you roll: 1 - two times in a row

**Ivy Wins!** 

2, 3, 4, 5, 6 (two times) You survive!



Ivy can climb on you, but it takes a lot of Ivy for you to fall down. Tree



# Ivy the Invader

Spread as far as you can!





### Ivy the Invader

Spread as far as you can!



#### Ivy the Invader





# Ivy the Invader

Spread as far as you can!





### Ivy the Invader

Spread as far as you can!



#### Ivy the Invader





#### Ivy the Invader

Spread as far as you can!





#### Ivy the Invader

Spread as far as you can!



#### Ivy the Invader