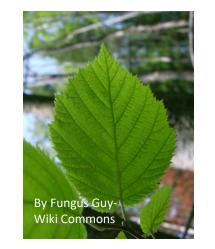

#### **Hazelnut**

If you roll:

5, 6 Ivy Wins! 1, 2, 3, 4 you survive.

**Flowering Plant** 

Shrub

#### Hazelnut

If you roll:

5, 6 lvy Wins! 1, 2, 3, 4 you survive.

vin- Wiki Commo