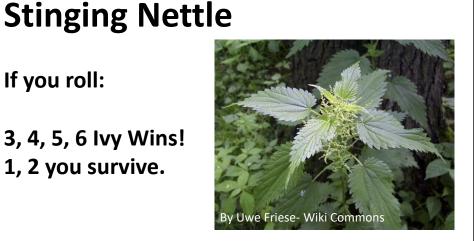

# **Stinging Nettle**

If you roll:

3, 4, 5, 6 lvy Wins! 1, 2 you survive.

**Flowering Plant** 

If you roll:

3, 4, 5, 6 lvy Wins! 1, 2 you survive.

**Licorice Fern** 

If you roll:

# **Stinging Nettle**

If you roll:

3, 4, 5, 6 lvy Wins! 1, 2 you survive.

**Flowering Plant** 

If you roll:

2, 3, 4, 5, 6 lvy Wins! 1 you survive.