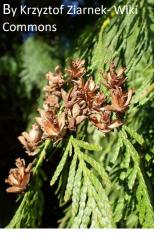

#### Cedar

If you roll:
6 - three times in a row
lvy Wins!

1, 2, 3, 4, 5 (three times)
You survive!

Big Leaf Maple

If you roll:

1 - two times in a row

Ivy Wins!

2, 3, 4, 5, 6 (two times)
You survive!