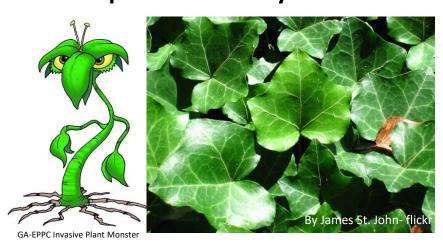

, 2, 3, 4, 5,6 (two times) You survive.

Ivy can climb on you, but it takes a lot of Ivy for you to fall down. **Tree** 

#### Hazelnut

If you roll:

5, 6 lvy Wins! 1, 2, 3, 4 you survive.



vin- Wiki Commo

#### **Vine Maple**

If you roll:

5, 6 lvy Wins!

1, 2, 3, 4 you survive.



By Geaugagrrl Wiki Commons

Shrub

Shrub

If you roll:

2, 3, 4, 5, 6 lvy Wins! 1 you survive.



## **Fairy Bells**

If you roll:

2, 3, 4, 5, 6 Ivy Wins!1 you survive.



Flowering Plant

Flowering Plant

#### Ivy the Invader

Spread as far as you can!





# Ivy the Invader





#### Ivy the Invader

Spread as far as you can!





#### Ivy the Invader

Spread as far as you can!



#### Ivy the Invader





# Ivy the Invader

Spread as far as you can!





#### Ivy the Invader

Spread as far as you can!



#### Ivy the Invader





#### Ivy the Invader

Spread as far as you can!





#### Ivy the Invader

Spread as far as you can!



#### Ivy the Invader





#### Ivy the Invader

Spread as far as you can!





#### Ivy the Invader

Spread as far as you can!



#### Ivy the Invader



If you roll:

3, 4, 5, 6 lvy Wins! 1, 2 you survive.



# Salmonberry

If you roll:

5, 6 lvy Wins! 1, 2, 3, 4 you survive.



**Fern** 

**Shrub** 

# **Bleeding Heart**

If you roll:

1 you survive.

2, 3, 4, 5, 6 lvy Wins!



If you roll:

3, 4, 5, 6 lvy Wins! 1, 2 you survive.



**Flowering Plant** 

If you roll:

3, 4, 5, 6 lvy Wins! 1, 2 you survive.



**Licorice Fern** 

If you roll:

5, 6 Ivy Wins! 1, 2, 3, 4 you survive.



You've got a great hiding spot up on a tree!

Fern

Fern

### **Lady Fern**