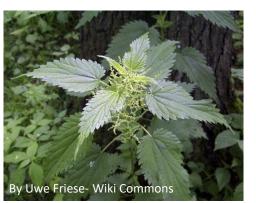

# **Stinging Nettle**

If you roll:

3, 4, 5, 6 lvy Wins! 1, 2 you survive.

**Flowering Plant** 

If you roll:

3, 4, 5, 6 lvy Wins! 1, 2 you survive.

**Licorice Fern** 

If you roll:

# **Stinging Nettle**

If you roll:

3, 4, 5, 6 lvy Wins! 1, 2 you survive.

**Flowering Plant** 

If you roll:

2, 3, 4, 5, 6 lvy Wins! 1 you survive.