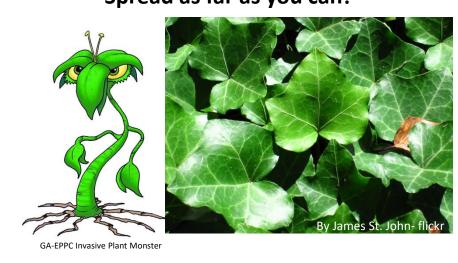

, 4 you survive.



**Fern** 

**Shrub** 

# **Bleeding Heart**

If you roll:

1 you survive.

2, 3, 4, 5, 6 lvy Wins!



If you roll:

3, 4, 5, 6 lvy Wins! 1, 2 you survive.



**Flowering Plant** 

If you roll:

3, 4, 5, 6 lvy Wins! 1, 2 you survive.



**Licorice Fern** 

If you roll:

5, 6 Ivy Wins! 1, 2, 3, 4 you survive.



You've got a great hiding spot up on a tree!

Fern

Fern

### **Lady Fern**

If you roll:

3, 4, 5, 6 lvy Wins! 1, 2 you survive.



# **Stinging Nettle**

If you roll:

3, 4, 5, 6 lvy Wins! 1, 2 you survive.



**Flowering Plant** 

If you roll:

2, 3, 4, 5, 6 lvy Wins! 1 you survive.



#### **Hazelnut**

If you roll:

5, 6 Ivy Wins! 1, 2, 3, 4 you survive.



**Flowering Plant** 

Shrub

#### Ivy the Invader

Spread as far as you can!





### Ivy the Invader



If you roll:

2, 3, 4, 5, 6 lvy Wins! 1 you survive.



**Flowering Plant** 

## **Fairy Bells**

If you roll:

2, 3, 4, 5, 6 lvy Wins! 1 you survive.



**Flowering Plant** 

# Salmonberry

If you roll:

5, 6 Ivy Wins! 1, 2, 3, 4 you survive.



Shrub

# **Big Leaf Maple**

If you roll: 1 - two times in a row

**Ivy Wins!** 

2, 3, 4, 5, 6 (two times) You survive!



Ivy can climb on you, but it takes a lot of Ivy for you to fall down. Tree



# Ivy the Invader

Spread as far as you can!





### Ivy the Invader

Spread as far as you can!



#### Ivy the Invader





# Ivy the Invader

Spread as far as you can!





### Ivy the Invader

Spread as far as you can!



#### Ivy the Invader





#### Ivy the Invader

Spread as far as you can!





#### Ivy the Invader

Spread as far as you c