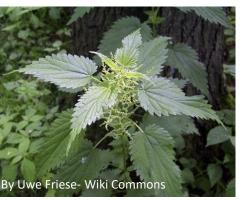

# **Stinging Nettle**

If you roll:

3, 4, 5, 6 lvy Wins! 1, 2 you survive.

**Flowering Plant** 

If you roll:

3, 4, 5, 6 lvy Wins! 1, 2 you survive.

**Licorice Fern** 

If you roll:

# **Stinging Nettle**

If you roll:

3, 4, 5, 6 lvy Wins! 1, 2 you survive.

**Flowering Plant** 

If you roll:

2, 3, 4, 5, 6 lvy Wins! 1 you survive.