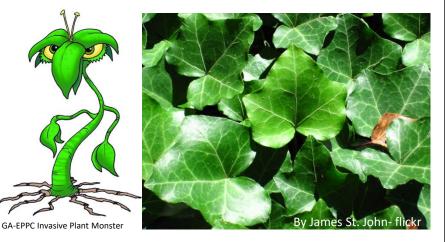

lvy Wins! 1, 2, 3, 4 you survive.



vin- Wiki Commo

#### **Vine Maple**

If you roll:

5, 6 lvy Wins!

1, 2, 3, 4 you survive.



By Geaugagrrl Wiki Commons

Shrub

Shrub

If you roll:

2, 3, 4, 5, 6 lvy Wins! 1 you survive.



## **Fairy Bells**

If you roll:

2, 3, 4, 5, 6 Ivy Wins!1 you survive.



Flowering Plant

Flowering Plant

#### Ivy the Invader

Spread as far as you can!





# Ivy the Invader





#### Ivy the Invader

Spread as far as you can!





#### Ivy the Invader

Spread as far as you can!



#### Ivy the Invader





# Ivy the Invader

Spread as far as you can!





#### Ivy the Invader

Spread as far as you can!



#### Ivy the Invader





#### Ivy the Invader

Spread as far as you can!





#### Ivy the Invader

Spread as far as you can!



#### Ivy the Invader





#### Ivy the Invader

Spread as far as you can!





#### Ivy the Invader

Spread as far as you can!



#### Ivy the Invader



If you roll:

3, 4, 5, 6 lvy Wins! 1, 2 you survive.



# Salmonberry

If you roll:

5, 6 lvy Wins! 1, 2, 3, 4 you survive.



**Fern** 

**Shrub** 

# **Bleeding Heart**

If you roll:

1 you survive.

2, 3, 4, 5, 6 lvy Wins!



If you roll:

3, 4, 5, 6 lvy Wins! 1, 2 you survive.



**Flowering Plant** 

If you roll:

3, 4, 5, 6 lvy Wins! 1, 2 you survive.



**Licorice Fern** 

If you roll:

5, 6 Ivy Wins! 1, 2, 3, 4 you survive.



You've got a great hiding spot up on a tree!

Fern

Fern

### **Lady Fern**

If you roll:

3, 4, 5, 6 lvy Wins! 1, 2 you survive.



# **Stinging Nettle**

If you roll:

3, 4, 5, 6 lvy Wins! 1, 2 you survive.



**Flowering Plant**