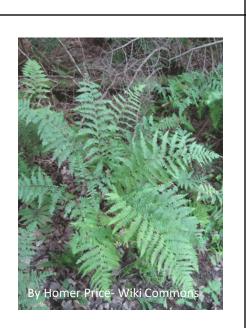

# **Lady Fern**

If you roll:

3, 4, 5, 6 lvy Wins! 1, 2 you survive.

**Stinging Nettle** 

If you roll:

3, 4, 5, 6 Ivy Wins! 1, 2 you survive.

**Flowering Plant** 

Fern